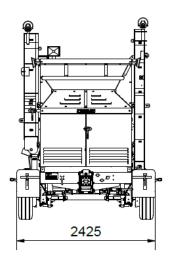

**Dimensions:** 

 Transportation:
 Standard
 ext. conveyor belt

 length:
 8,976 mm
 9,001 mm

 height:
 3,580 mm
 3,640 mm

 width:
 2,425 mm
 2,448 mm

 Service:
 Standard
 ext. conveyor belt

 length:
 8,976 mm
 9,001 mm

 width:
 6,624 mm
 10,136 mm

 height:
 3,580 mm
 3,640 mm

Capacity: up to 60 m³/hour,

depending on condition of material,

mesh size and feeding

Colour / Coats:

2K polyurethane one-coat topcoat

silo, engine cover and side covers: RAL 6001 green chassis, screening drum: RAL 7022 umbra grey conveyor belt frame: hot galvanized