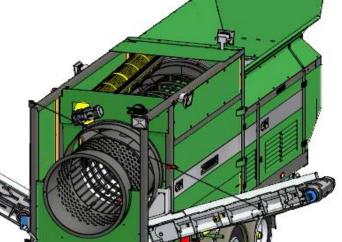

#### ZEMMLER MULTI SCREEN® MS 3200 • Technical description 1

Base frame:

longitudinal beam: hollow profile, height 180 mm

chassis: 2 x 5,5 t air suspension

**BPW** product:

4 x 235/75 R17.5 tires: 4 x 6,75 x 17.5 rim:

brake: drum air break EBS-control unit (ABS)

Feeder:

cubage:  $2.3 \, \text{m}^3$ loading height: 2,515 mm loading length: 3,050 mm

Feeding belt:

belt width: 800 mm belt length: 6,250 mm

**Double trommel:** 

surface:

inner: 8.1 m<sup>2</sup> outer: 10.0 m<sup>2</sup>

drum diameter: 1,000 mm (inner) drum diameter: 1,300 mm (outer) drum length: 3,000/3,900 mm

Trommeldrive: direct over chain and chain wheel

Mesh sizes:

inner: 75 x 170 mm (standard)

outer: optional - exchangeable wire screens

2 - 80 mm

Cleaning brush:

diameter: 350 mm, with own drive Conveyor belt fine fraction:

belt width: 600 mm belt length: 9,360 mm

Y-profile belt: mechanic fold-away

drop off side: left

drop off height: 1,970 mm (standard)

2,775 mm (extended conveyor belt)

Conveyor belt middle / coarse fraction:

belt width: 600 mm belt length: 7,500 mm

Y-profile belt: mechanic fold-away

drop off side: right

drop off height: 2,010 mm (standard)

2,650 mm (extended conveyor belt)

Haul-off belt beneath double drum, Fine fraction

belt width: 800 mm belt length: 4,500 mm

2 fractions:

2 - 80 mm, on demand fine fraction: coarse fraction: ex 170 mm (standard) 3rd fraction: optional by extension