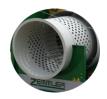

surface:

inner: 8.1 m<sup>2</sup> outer: 10.0 m<sup>2</sup>

drum diameter: 1,000 mm (inner) drum diameter: 1,300 mm (outer) drum length: 3,000/3,900 mm

Trommeldrive: direct over chain and chain wheel

Mesh sizes:

inner: 75 x 170 mm (standard)

outer: optional - exchangeable wire screens

2 - 80 mm

Cleaning brush:

diameter: 350 mm, with own drive Conveyor belt fine fraction:

belt width: 600 mm belt length: 9,360 mm

Y-profile belt: mechanic fold-away