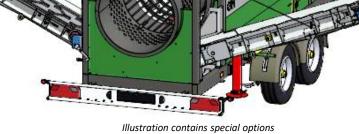

Additional hydraulic options:

extended conveyor belt for fine fraction extended conveyor belt for coarse fraction

Weight: approx. 7,700 kg

(standard equipped machine)

**Hitch:** height adjustable,

drawbar eye Ø 40 mm or Ø 50 mm

**Dimensions:** 

 Transportation:
 Standard
 ext. conveyor belt

 length:
 8,976 mm
 9,001 mm

 height:
 3,580 mm
 3,640 mm

 width:
 2,425 mm
 2,448 mm

 Service:
 Standard
 ext. conveyor belt

 length:
 8,976 mm
 9,001 mm

 width:
 6,624 mm
 10,136 mm

 height:
 3,580 mm
 3,640 mm

Capacity: up to 60 m³/hour,

depending on condition of material,

mesh size and feeding

Colour / Coats:

2K polyurethane one-coat topcoat

silo, engine cover and side covers: RAL 6001 green chassis, screening drum: RAL 7022 umbra grey conveyor belt frame: hot galvanized