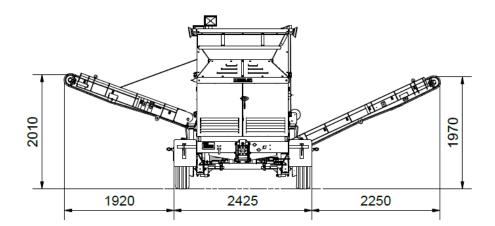

drop off side: left

drop off height: 1,970 mm (standard)

2,775 mm (extended conveyor belt)

Conveyor belt middle / coarse fraction:

belt width: 600 mm belt length: 7,500 mm

Y-profile belt: mechanic fold-away

drop off side: right

drop off height: 2,010 mm (standard)

2,650 mm (extended conveyor belt)

Haul-off belt beneath double drum, Fine fraction

belt width: 800 mm belt length: 4,500 mm

2 fractions:

2 - 80 mm, on demand fine fraction: coarse fraction: ex 170 mm (standard) 3rd fraction: optional by extension

**Dimensions:** 

 Transportation:
 Standard
 ext. conveyor belt

 length:
 8,976 mm
 9,001 mm

 height:
 3,580 mm
 3,640 mm

 width:
 2,425 mm
 2,448 mm

 Service:
 Standard
 ext. conveyor belt

 length:
 8,976 mm
 9,001 mm

 width:
 6,624 mm
 10,136 mm

 height:
 3,580 mm
 3,640 mm

Capacity: up to 60 m³/hour,

depending on condition of material,

mesh size and feeding

Colour / Coats:

2K polyurethane one-coat topcoat

silo, engine cover and side covers: RAL 6001 green chassis, screening drum: RAL 7022 umbra grey conveyor belt frame: hot galvanized