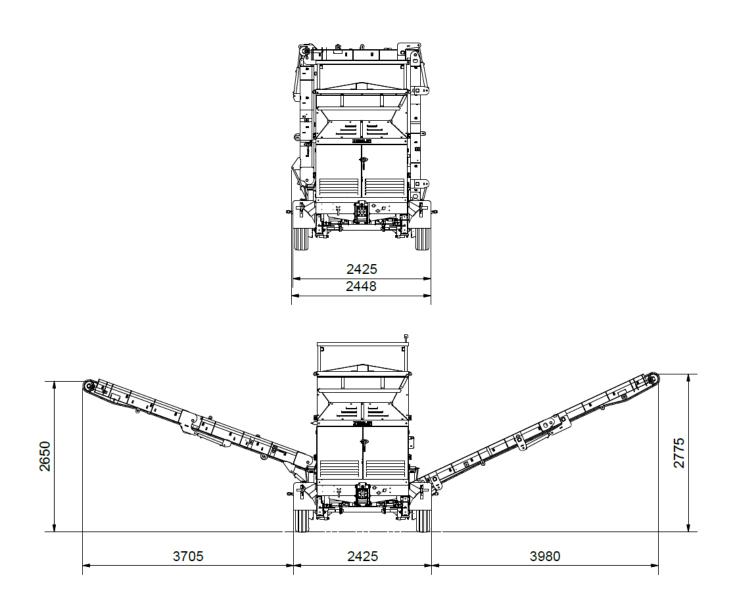

**Dimensions:** 

 Transportation:
 Standard
 ext. conveyor belt

 length:
 8,976 mm
 9,001 mm

 height:
 3,580 mm
 3,640 mm

 width:
 2,425 mm
 2,448 mm

 Service:
 Standard
 ext. conveyor belt

 length:
 8,976 mm
 9,001 mm

 width:
 6,624 mm
 10,136 mm

 height:
 3,580 mm
 3,640 mm

Capacity: up to 60 m³/hour,

depending on condition of material,

mesh size and feeding

Colour / Coats:

2K polyurethane one-coat topcoat

silo, engine cover and side covers: RAL 6001 green chassis, screening drum: RAL 7022 umbra grey conveyor belt frame: hot galvanized

### ZEMMLER MULTI SCREEN® MS 3200 • Dimensions extended conveyor belts

(Page 7, Version: 01/2020)

### ZEMMLER MULTI SCREEN® MS 3200 • Dimensions extended conveyor belts