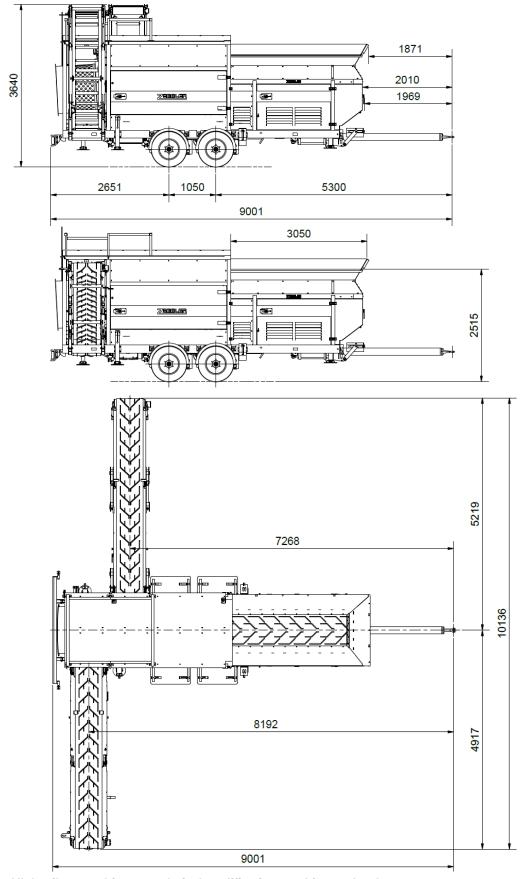

**Dimensions:** 

 Transportation:
 Standard
 ext. conveyor belt

 length:
 8,976 mm
 9,001 mm

 height:
 3,580 mm
 3,640 mm

 width:
 2,425 mm
 2,448 mm

 Service:
 Standard
 ext. conveyor belt

 length:
 8,976 mm
 9,001 mm

 width:
 6,624 mm
 10,136 mm

 height:
 3,580 mm
 3,640 mm

Capacity: up to 60 m³/hour,

depending on condition of material,

mesh size and feeding

Colour / Coats:

2K polyurethane one-coat topcoat

silo, engine cover and side covers: RAL 6001 green chassis, screening drum: RAL 7022 umbra grey conveyor belt frame: hot galvanized

### ZEMMLER MULTI SCREEN® MS 3200 • Dimensions extended conveyor belts

(Page 7, Version: 01/2020)

### ZEMMLER MULTI SCREEN® MS 3200 • Dimensions extended conveyor belts