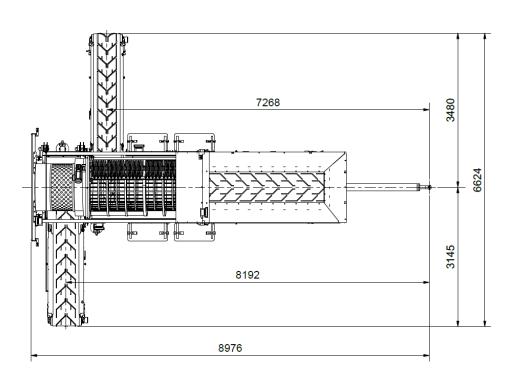

**Dimensions:** 

 Transportation:
 Standard
 ext. conveyor belt

 length:
 8,976 mm
 9,001 mm

 height:
 3,580 mm
 3,640 mm

 width:
 2,425 mm
 2,448 mm

 Service:
 Standard
 ext. conveyor belt

 length:
 8,976 mm
 9,001 mm

 width:
 6,624 mm
 10,136 mm

 height:
 3,580 mm
 3,640 mm

Capacity: up to 60 m³/hour,

depending on condition of material,

mesh size and feeding

Colour / Coats:

2K polyurethane one-coat topcoat

silo, engine cover and side covers: RAL 6001 green chassis, screening drum: RAL 7022 umbra grey conveyor belt frame: hot galvanized