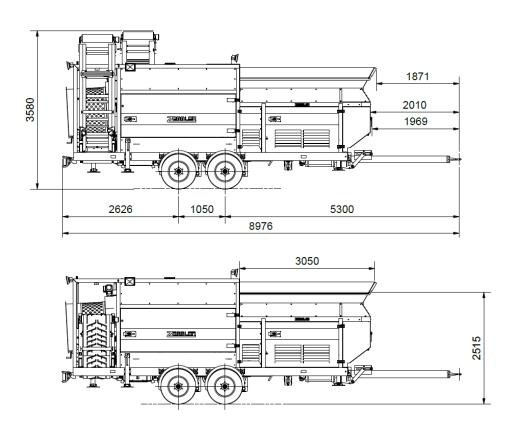

**Dimensions:** 

 Transportation:
 Standard
 ext. conveyor belt

 length:
 8,976 mm
 9,001 mm

 height:
 3,580 mm
 3,640 mm

 width:
 2,425 mm
 2,448 mm

 Service:
 Standard
 ext. conveyor belt

 length:
 8,976 mm
 9,001 mm

 width:
 6,624 mm
 10,136 mm

 height:
 3,580 mm
 3,640 mm

Capacity: up to 60 m³/hour,

depending on condition of material,

mesh size and feeding

Colour / Coats:

2K polyurethane one-coat topcoat

silo, engine cover and side covers: RAL 6001 green chassis, screening drum: RAL 7022 umbra grey conveyor belt frame: hot galvanized

### ZEMMLER MULTI SCREEN® MS 3200 • Dimensions Standard equipped

(Page 5, Version: 01/2020)